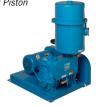

KC/KTC Two-Stage Oil-Sealed Rotary Piston

#### Typical Applications

- Evacuating Refrigeration Systems Liquid Gas Storage .
- Brake Filling •
- •
- Silicon Crystal Growing