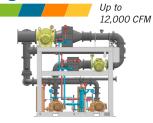

## Vacuum Pumps & Boosters I Vacuum Systems

Kinney<sup>®</sup> vacuum pumps, boosters, and vacuum systems cover a wide range of vacuum technologies for our core markets. Custom engineered systems to 12,000 CFM are available.

## Vacuum Systems

## **Engineered Solutions**